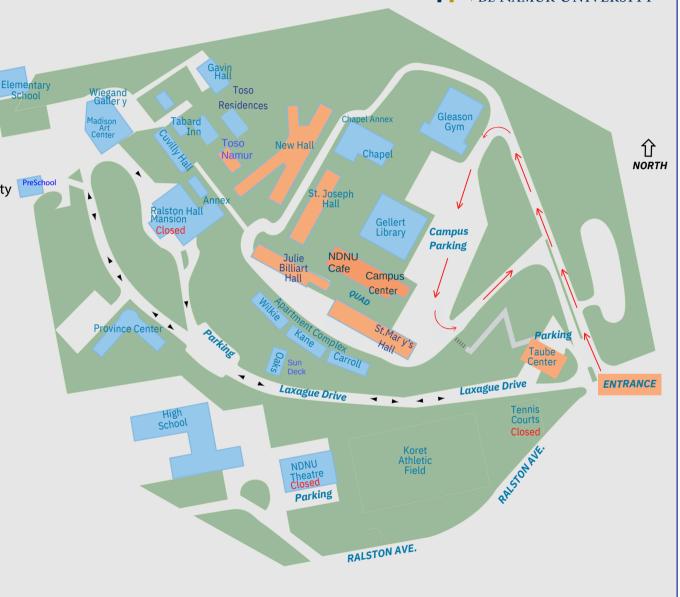

# **CAMPUS MAP**

## **Key Locations**

# St. Mary's Hall

Financial Aid Registrar

**Business Office** 

**Conferences and Events** 

Payroll

**Public Safety** 

Facilities Départment

School of Education: Faculty

School of Psychology: Dean and Faculty

# **Campus Center**

Marketing and Communications

NDNU Cafe

School of Business and Management:

Dean and Faculty

Student Lounge

# **Gellert Library**

**Academic Success Center** 

### **Julie Billiart Hall**

Admissions

Disability Resource Center

International Student Support

School of Education: Dean and Staff

#### **Madison Art Center**

Advancement and Alumni Affairs Office of Institutional Diversity and Inclusion

## **Toso Residence (Namur)**

Office of the President Office of the Provost Human Resources